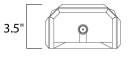

## **MEASUREMENTS**

BULB

DIMENSION MAX OAH HANGING WEIGHT : 2.42 lb

LAMPING LUMENS

BULB INCLUDED DIMMABLE

: 6" W x 7" H x 3.5" Ext ·

: 0 Rated : 1 x 40W Xenon G9 , 40W Total : (Included) :