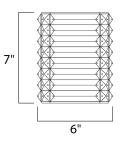

## **MEASUREMENTS**

BULB

DIMENSION MAX OAH HANGING WEIGHT : 2.42 lb

LAMPING LUMENS

BULB INCLUDED DIMMABLE

: 6" W x 7" H x 3.5" Ext ·

: 0 Rated : 1 x 40W Xenon G9 , 40W Total : (Included) :