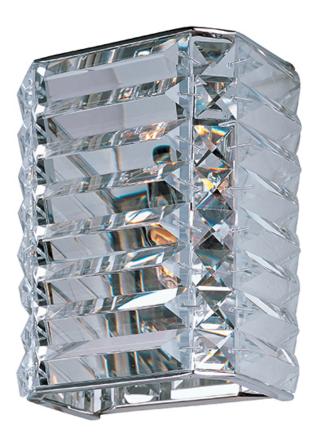

## **PRODUCT DESCRIPTION**

A Contrasting array of Beveled Crystal create an elegant contemporary style that integrates seamlessly into today's interior design. The Polished Chrome frame provides a touch of shimmer, without competing with the brilliance of the crystal.Â

## **FINISHES OPTION**

Polished Chrome

GLASS Beveled Crystal BC

RATINGS Dry Location ADA