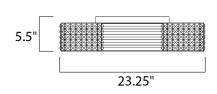

# **MEASUREMENTS**

DIMENSION : 23.25" L x 23.25" W x 5.5" H

HANGING WEIGHT : 25.96 lb