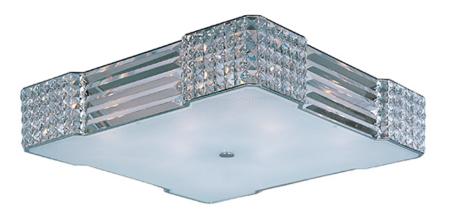

## PRODUCT DESCRIPTION

A Contrasting array of Beveled Crystal create an elegant contemporary style that integrates seamlessly into today's interior design. The Polished Chrome frame provides a touch of shimmer, without competing with the brilliance of the crystal.Â