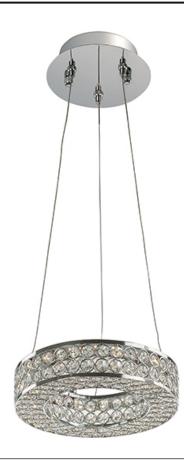

## **PRODUCT DESCRIPTION**

Frames of metal rings encased with Beveled Crystal Jewels, are finished in Polished Chrome. Suspended by cables as if floating In air, these rings cast rainbows of light when illuminated by the Integrated LED.

## **MEASUREMENTS**

DIMENSION : 10" L x 10" W x 2.75" H

: 118" OAH MAX OAH

CANOPY : 6.25" W x 1.5" H x 6.25" L

HANGING WEIGHT : 3.66 lb

LAMPING

INPUT VOLTAGE : 120V LUMENS : 420 Rated

**BULB** : 1 x 6W LED PCB Integrated, 6W Total