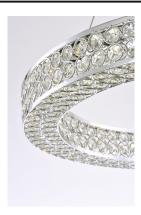

## **PRODUCT DESCRIPTION**

Frames of metal rings encased with Beveled Crystal Jewels, are finished in Polished Chrome. Suspended by cables as if floating In air, these rings cast rainbows of light when illuminated by the Integrated LED.

### **GLASS**

Beveled Crystal BC