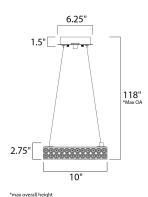

## **MEASUREMENTS**

DIMENSION : 10" L x 10" W x 2.75" H

: 118" OAH MAX OAH

CANOPY : 6.25" W x 1.5" H x 6.25" L

HANGING WEIGHT : 3.66 lb

LAMPING

INPUT VOLTAGE : 120V LUMENS : 420 Rated

**BULB** : 1 x 6W LED PCB Integrated, 6W Total