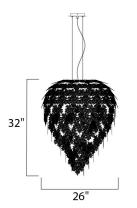

## **MEASUREMENTS**

DIMENSION : 26" L x 26" W x 32" H

MAX OAH : 186" OAH

CANOPY : 4.72" W x 0.98" H x 4.72" L

HANGING WEIGHT : 16.53 lb

LAMPING

INPUT VOLTAGE : 120V LUMENS : 0 Rated

BULB : 9 x 40W Xenon G9 , 360W Total