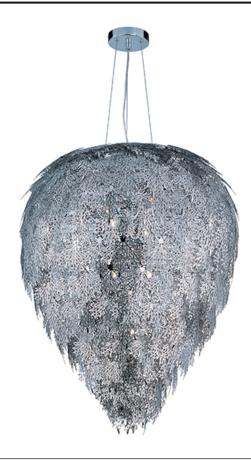

### PRODUCT DESCRIPTION

Intricately detailed leaves of Polished Chrome stainless steel are formed by a two-step process. This creates a two layer texture to each leaf for a multi-dimensional appearance. Clusters of crystal grapes and vines adorn the inside and shimmer through the light of the included Xenon lamps.

#### **FINISHES OPTION**

Polished Chrome

#### MATERIAL

Steel + Stainless Steel