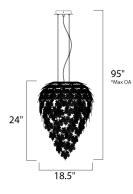

nax overall height of fixture

#### **MEASUREMENTS**

DIMENSION : 18.5" W x 24" H
MAX OAH : 95" OAH
HANGING WEIGHT : 9.92 lb