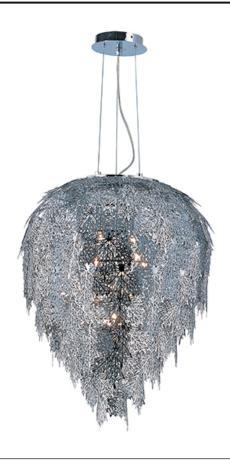

# PRODUCT DESCRIPTION

Intricately detailed leaves of Polished Chrome stainless steel are formed by a two-step process. This creates a two layer texture to each leaf for a multi-dimensional appearance. Clusters of crystal grapes and vines adorn the inside and shimmer through the light of the included Xenon lamps.

#### **FINISHES OPTION**

Polished Chrome

### MATERIAL

Steel + Stainless Steel