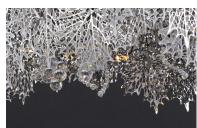

#### PRODUCT DESCRIPTION

Intricately detailed leaves of Polished Chrome stainless steel are formed by a two-step process. This creates a two layer texture to each leaf for a multi-dimensional appearance. Clusters of crystal grapes and vines adorn the inside and shimmer through the light of the included Xenon lamps.