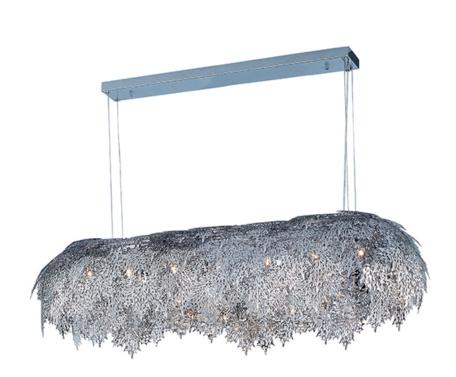

#### PRODUCT DESCRIPTION

Intricately detailed leaves of Polished Chrome stainless steel are formed by a two-step process. This creates a two layer texture to each leaf for a multi-dimensional appearance. Clusters of crystal grapes and vines adorn the inside and shimmer through the light of the included Xenon lamps.

# **MEASUREMENTS**

DIMENSION :  $41"L \times 12"W \times 12"H$ 

MAX OAH : 184" OAH

CANOPY : 4.75" W x 1" H x 17.75" L

HANGING WEIGHT : 17.64 lb