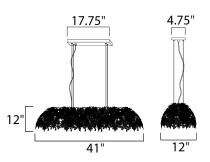

# **MEASUREMENTS**

DIMENSION :  $41"L \times 12"W \times 12"H$ 

MAX OAH : 184" OAH

CANOPY : 4.75" W x 1" H x 17.75" L

HANGING WEIGHT : 17.64 lb