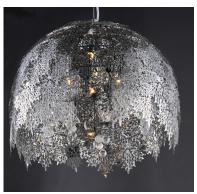

## PRODUCT DESCRIPTION

Intricately detailed leaves of Polished Chrome stainless steel are formed by a two-step process. This creates a two layer texture to each leaf for a multi-dimensional appearance. Clusters of crystal grapes and vines adorn the inside and shimmer through the light of the included Xenon lamps.