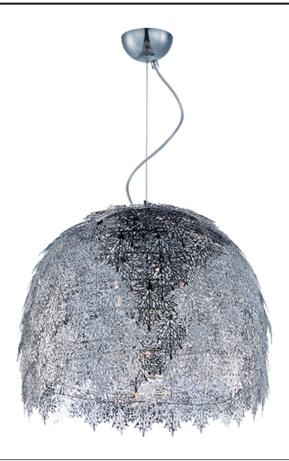

## PRODUCT DESCRIPTION

Intricately detailed leaves of Polished Chrome stainless steel are formed by a two-step process. This creates a two layer texture to each leaf for a multi-dimensional appearance. Clusters of crystal grapes and vines adorn the inside and shimmer through the light of the included Xenon lamps.