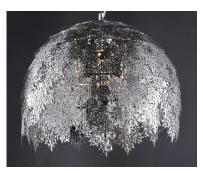

## PRODUCT DESCRIPTION

Intricately detailed leaves of Polished Chrome stainless steel are formed by a two-step process. This creates a two layer texture to each leaf for a multi-dimensional appearance. Clusters of crystal grapes and vines adorn the inside and shimmer through the light of the included Xenon lamps.