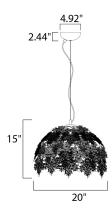

## **MEASUREMENTS**

DIMENSION : 20" L x 20" W x 15" H

MAX OAH : 175" OAH

CANOPY : 4.92" W x 2.44" H x 4.92" L

HANGING WEIGHT : 11 lb