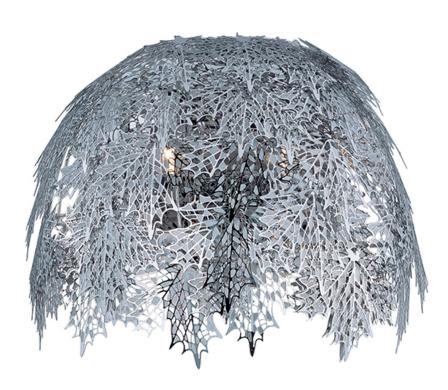

### PRODUCT DESCRIPTION

Intricately detailed leaves of Polished Chrome stainless steel are formed by a two-step process. This creates a two layer texture to each leaf for a multi-dimensional appearance. Clusters of crystal grapes and vines adom the inside and shimmer through the light of the included Xenon lamps.