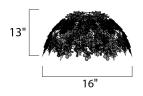

# **MEASUREMENTS**

DIMENSION : 16" W x 13" H x 7" Ext MAX OAH : 6" W x 7.75" H

CANOPY : 5.91" W x 0.98" H x 7.87" L

HANGING WEIGHT : 4.4 lb

LAMPING

INPUT VOLTAGE : 120V LUMENS : 0 Rated

BULB : 2 x 40W Xenon G9, 80W Total