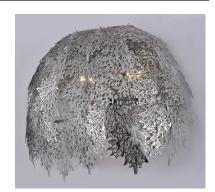

### PRODUCT DESCRIPTION

Intricately detailed leaves of Polished Chrome stainless steel are formed by a two-step process. This creates a two layer texture to each leaf for a multi-dimensional appearance. Clusters of crystal grapes and vines adom the inside and shimmer through the light of the included Xenon lamps.