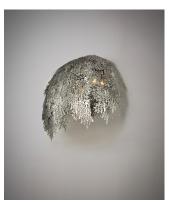

### PRODUCT DESCRIPTION

Intricately detailed leaves of Polished Chrome stainless steel are formed by a two-step process. This creates a two layer texture to each leaf for a multi-dimensional appearance. Clusters of crystal grapes and vines adom the inside and shimmer through the light of the included Xenon lamps.