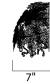

### PRODUCT DESCRIPTION

Intricately detailed leaves of Polished Chrome stainless steel are formed by a two-step process. This creates a two layer texture to each leaf for a multi-dimensional appearance. Clusters of crystal grapes and vines adom the inside and shimmer through the light of the included Xenon lamps.

# **MEASUREMENTS**

DIMENSION : 16" W x 13" H x 7" Ext MAX OAH : 6" W x 7.75" H

CANOPY : 5.91" W x 0.98" H x 7.87" L

HANGING WEIGHT : 4.4 lb

LAMPING

INPUT VOLTAGE : 120V LUMENS : 0 Rated

BULB : 2 x 40W Xenon G9, 80W Total