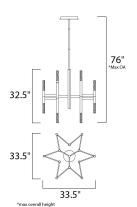

## **MEASUREMENTS**

: 33.5" W x 32.5" H DIMENSION MAX OAH : 76" OAH : 33 lb

HANGING WEIGHT **LAMPING** 

INPUT VOLTAGE : 120V

**LUMENS** : 4,200 Rated (2,940 Del.) :  $24 \times 2.5 \text{W}$  LED LED , 72W Total **BULB** 