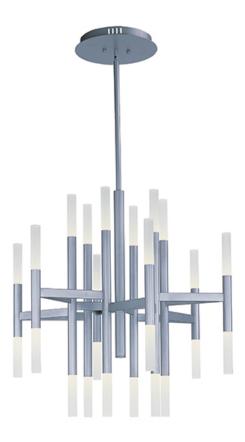

## PRODUCT DESCRIPTION

Tubes of steel are joined in an abstract pattern frame finished in your choice of Bronze or Matte Silver. Rods of Frost acrylic conceal high efficient LED modules which are dimmable to create the mood.

## **MEASUREMENTS**

: 33.5" W x 32.5" H DIMENSION MAX OAH : 76" OAH : 33 lb

HANGING WEIGHT **LAMPING** 

INPUT VOLTAGE : 120V

**LUMENS** : 4,200 Rated (2,940 Del.) :  $24 \times 2.5 \text{W}$  LED LED , 72W Total **BULB** 