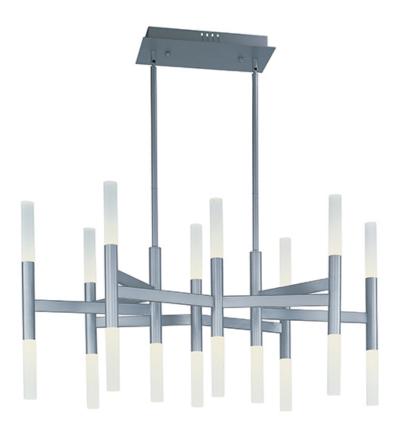

### PRODUCT DESCRIPTION

Tubes of steel are joined in an abstract pattern frame finished in your choice of Bronze or Matte Silver. Rods of Frost acrylic conceal high efficient LED modules which are dimmable to create the mood.

# MATERIAL

Steel