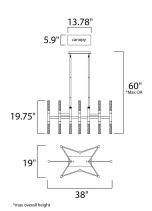

### **MEASUREMENTS**

DIMENSION : 38" L x 19" W x 19.75" H

MAX OAH : 60" OAH

CANOPY : 5.9" W x 1.38" H x 13.78" L

HANGING WEIGHT : 26.1 lb