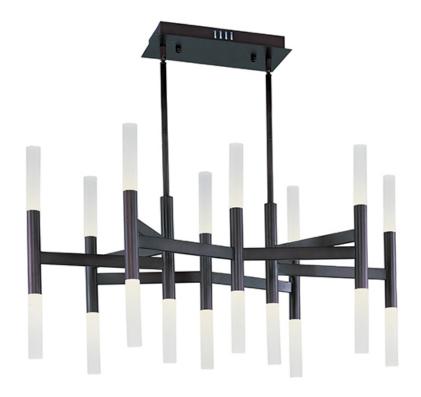

## **PRODUCT DESCRIPTION**

Tubes of steel are joined in an abstract pattern frame finished in your choice of Bronze or Matte Silver. Rods of Frost acrylic conceal high efficient LED modules which are dimmable to create the mood.

# **FINISHES OPTION**

Bronze Matte Silver

GLASS Frosted FT