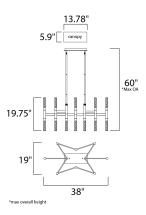

## **MEASUREMENTS**

| LAMPING        |   |      |
|----------------|---|------|
| HANGING WEIGHT | : | 26.1 |
| CANOPY         | : | 5.9" |
| MAX OAH        | : | 60'' |
| DIMENSION      | : | 38'' |

INPUT VOLTAGE : 120V

LUMENS

BULB

CRI

- DIMMABLE
- L x 19" W x 19.75" H OAH "W x 1.38" H x 13.78" L .1 lb

- : 0 Rated : 18 x 2.5W LED LED , 45W Total **BULB INCLUDED** : (Included)
  - : Triac CL
- : 80+ CRI COLOR\_TEMP : 3000K