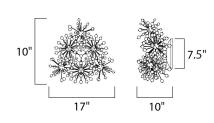

# **MEASUREMENTS**

DIMENSION : 17" W x 10" H x 10" Ext MAX OAH : 7.5" W x 7.5" H

HANGING WEIGHT : 9.24 lb