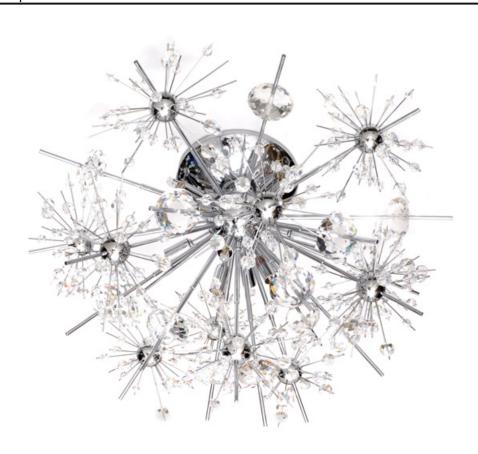

### PRODUCT DESCRIPTION

Spectacular display of Beveled Crystal beads of various sizes which are mounted on sculptures Polished Chrome metal formations which will sure to be the focal point of your room. The high power Xenon bulbs add sparkle to the crystal while producing a natural white light.