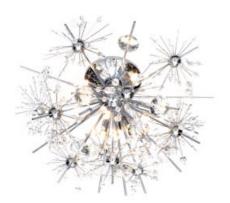

#### PRODUCT DESCRIPTION

Spectacular display of Beveled Crystal beads of various sizes which are mounted on sculptures Polished Chrome metal formations which will sure to be the focal point of your room. The high power Xenon bulbs add sparkle to the crystal while producing a natural white light.