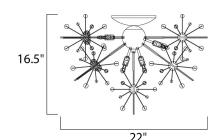

## **MEASUREMENTS**

DIMENSION : 22" L x 22" W x 16.5" H

HANGING WEIGHT : 19.8 lb