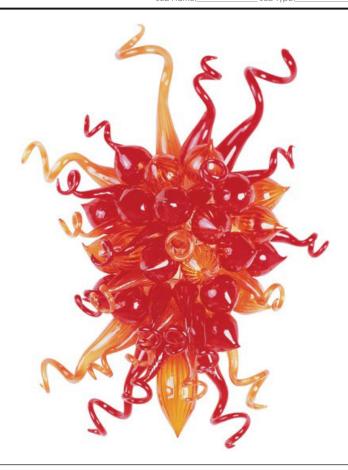

## PRODUCT DESCRIPTION

Sculptures of hand-formed glass scrolls created by skillful artisans cause the Taurus LED collection to become the focal point of any interior. The glass comes to life as it is illuminated with a long-life and energy-efficient LED light source, and is available in four color choices of Cognac, Fume, Sunrise, and Root Beer. Polished Chrome hardware is used for contemporary accent.

## GLASS

Sunrise SR