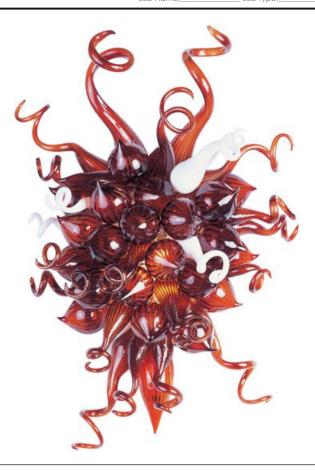

## PRODUCT DESCRIPTION

Sculptures of hand-formed glass scrolls created by skillful artisans cause the Taurus LED collection to become the focal point of any interior. The glass comes to life as it is illuminated with a long-life and energy-efficient LED light source, and is available in four color choices of Cognac, Fume, Sunrise, and Root Beer. Polished Chrome hardware is used for contemporary accent.

## GLASS

Root Beer RB