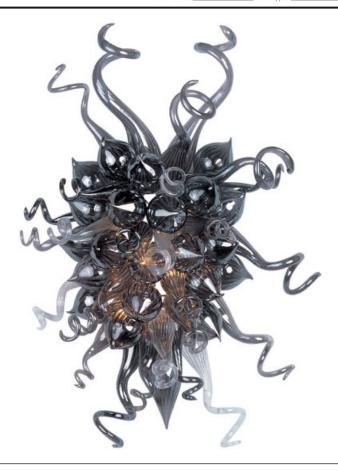

#### PRODUCT DESCRIPTION

Sculptures of hand-formed glass scrolls created by skillful artisans cause the Taurus LED collection to become the focal point of any interior. The glass comes to life as it is illuminated with a long-life and energy-efficient LED light source, and is available in four color choices of Cognac, Fume, Sunrise, and Root Beer. Polished Chrome hardware is used for contemporary accent.

## **GLASS**

Fume FM