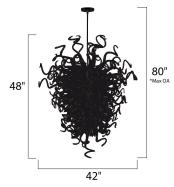

# **MEASUREMENTS**

DIMENSION : 42" W x 48" H
MAX OAH : 80" OAH
HANGING WEIGHT : 56.9 lb