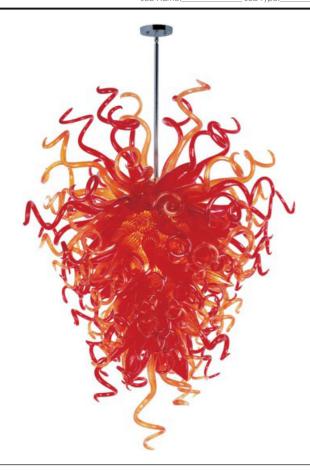

## PRODUCT DESCRIPTION

Sculptures of hand-formed glass scrolls created by skillful artisans cause the Taurus LED collection to become the focal point of any interior. The glass comes to life as it is illuminated with a long-life and energy-efficient LED light source, and is available in four color choices of Cognac, Fume, Sunrise, and Root Beer. Polished Chrome hardware is used for contemporary accent.

## GLASS

Sunrise SR