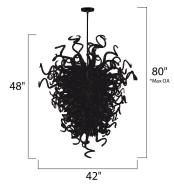

\*max overall height

# **MEASUREMENTS**

DIMENSION : 42" W x 48" H MAX OAH : 80" OAH HANGING WEIGHT : 56.9 lb