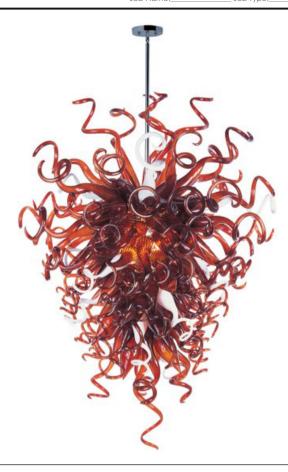

## **PRODUCT DESCRIPTION**

Sculptures of hand-formed glass scrolls created by skillful artisans cause the Taurus LED collection to become the focal point of any interior. The glass comes to life as it is illuminated with a long-life and energy-efficient LED light source, and is available in four color choices of Cognac, Fume, Sunrise, and Root Beer. Polished Chrome hardware is used for contemporary accent.

## **GLASS**

Root Beer RB