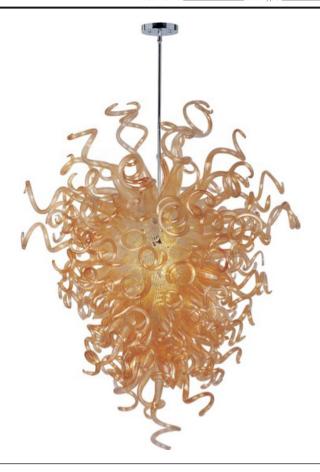

# **PRODUCT DESCRIPTION**

\*max overall height

Sculptures of hand-formed glass scrolls created by skillful artisans cause the Taurus LED collection to become the focal point of any interior. The glass comes to life as it is illuminated with a long-life and energy-efficient LED light source, and is available in four color choices of Cognac, Fume, Sunrise, and Root Beer. Polished Chrome hardware is used for contemporary accent.

## **GLASS**

Cognac CO