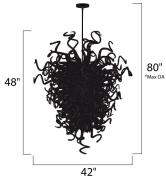

DIMENSION : 42" W x 48" H MAX OAH : 80" OAH HANGING WEIGHT : 56.93 lb

**LAMPING** 

**MEASUREMENTS** 

**LUMENS** : 1,494 Rated

**BULB** : 18 x 1W LED LED , 18W Total

**BULB INCLUDED** : (Included)

: Lutron® or Leviton® LED Dimmer DIMMABLE