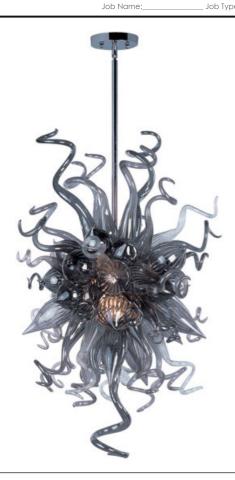

## PRODUCT DESCRIPTION

Sculptures of hand-formed glass scrolls created by skillful artisans cause the Taurus LED collection to become the focal point of any interior. The glass comes to life as it is illuminated with a long-life and energy-efficient LED light source, and is available in four color choices of Cognac, Fume, Sunrise, and Root Beer. Polished Chrome hardware is used for contemporary accent.

## **GLASS**

Fume FM

#### **FINISHES OPTION**

Polished Chrome