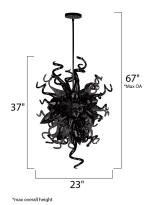

## **MEASUREMENTS**

DIMENSION : 23" W x 37" H MAX OAH : 67" OAH HANGING WEIGHT : 22.13 lb