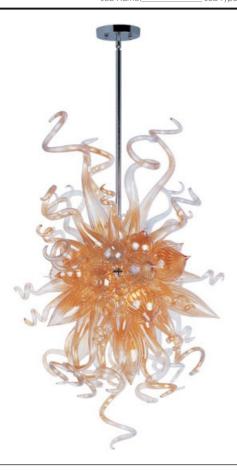

## **PRODUCT DESCRIPTION**

Sculptures of hand-formed glass scrolls created by skillful artisans cause the Taurus LED collection to become the focal point of any interior. The glass comes to life as it is illuminated with a long-life and energy-efficient LED light source, and is available in four color choices of Cognac, Fume, Sunrise, and Root Beer. Polished Chrome hardware is used for contemporary accent.

## **GLASS**

Cognac CO