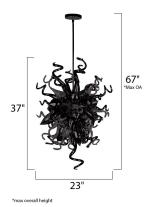

## **MEASUREMENTS**

DIMENSION : 23" W x 37" H MAX OAH : 67" OAH HANGING WEIGHT : 22.13 lb