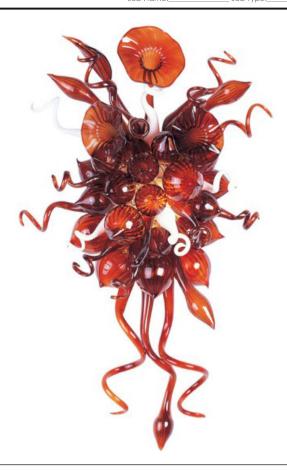

## **PRODUCT DESCRIPTION**

A bouquet of hand-formed flowers and buds of glass artfully light the room in the Mimi LED collection. Each glass sculpture is available in four color options of Cognac, Fume, Sunrise, and Root Beer. Polished Chrome hardware is used to reflect the beauty of this colorful lighting. Light is created by means of a long-life and energy-efficient LED light source.

### **GLASS**

Root Beer RB