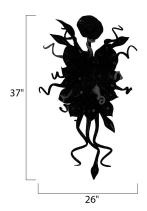

# **MEASUREMENTS**

DIMENSION : 26" W x 37" H x 10" Ext MAX OAH : 4.5" W x 4.5" H : 14.52 lb

HANGING WEIGHT

LAMPING

**LUMENS** : 498 Rated

BULB : 6 x 1W LED LED, 6W Total

BULB INCLUDED : (Included) DIMMABLE : Triac CL CRI :>80 CRI COLOR\_TEMP : 3500K