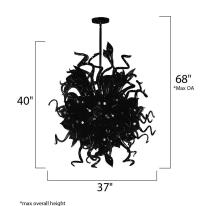

# **MEASUREMENTS**

DIMENSION : 37" W x 40" H MAX OAH : 68" OAH HANGING WEIGHT : 56 lb