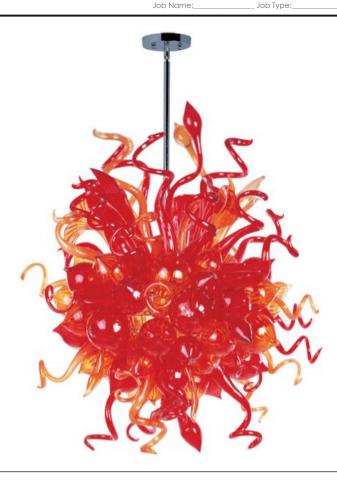

## PRODUCT DESCRIPTION

A bouquet of hand-formed flowers and buds of glass artfully light the room in the Mimi LED collection. Each glass sculpture is available in four color options of Cognac, Fume, Sunrise, and Root Beer. Polished Chrome hardware is used to reflect the beauty of this colorful lighting. Light is created by means of a long-life and energy-efficient LED light source.

## **GLASS**

Sunrise SR