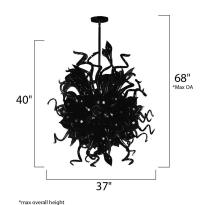

# **MEASUREMENTS**

DIMENSION : 37" W x 40" H : 82" OAH MAX OAH HANGING WEIGHT : 56 lb