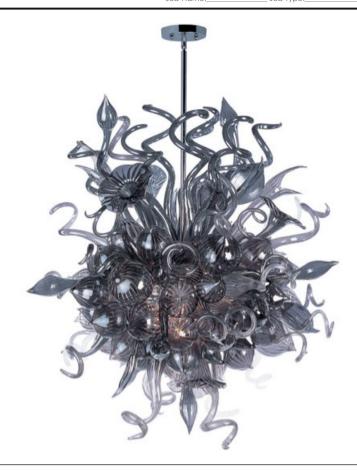

## PRODUCT DESCRIPTION

A bouquet of hand-formed flowers and buds of glass artfully light the room in the Mimi LED collection. Each glass sculpture is available in four color options of Cognac, Fume, Sunrise, and Root Beer. Polished Chrome hardware is used to reflect the beauty of this colorful lighting. Light is created by means of a long-life and energy-efficient LED light source.

#### GLASS

Fume FM

#### **FINISHES OPTION**

Polished Chrome