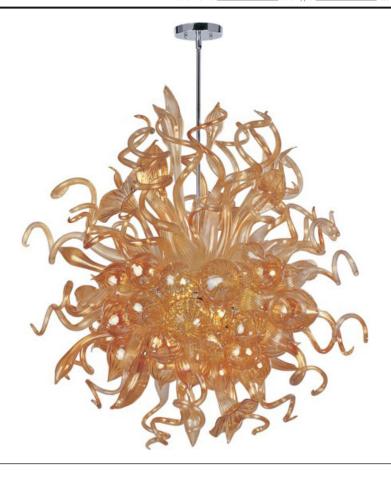

## PRODUCT DESCRIPTION

A bouquet of hand-formed flowers and buds of glass artfully light the room in the Mimi LED collection. Each glass sculpture is available in four color options of Cognac, Fume, Sunrise, and Root Beer. Polished Chrome hardware is used to reflect the beauty of this colorful lighting. Light is created by means of a long-life and energy-efficient LED light source.

### GLASS

Cognac CO