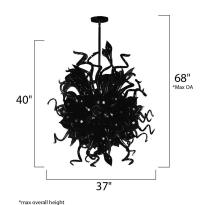

MEASUREMENTS

DIMENSION : 37" W x 53" H
MAX OAH : 82" OAH
HANGING WEIGHT : 56 lb

**LAMPING** 

INPUT VOLTAGE : 120V

LUMENS : 1,494 Rated

BULB : 18 x 18W LED LED , 18W Total

BULB INCLUDED : (Included)
DIMMABLE : Triac CL
CRI : 80+ CRI
COLOR\_TEMP : 3500K