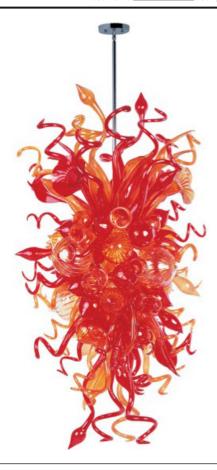

## **PRODUCT DESCRIPTION**

A bouquet of hand-formed flowers and buds of glass artfully light the room in the Mimi LED collection. Each glass sculpture is available in four color options of Cognac, Fume, Sunrise, and Root Beer. Polished Chrome hardware is used to reflect the beauty of this colorful lighting. Light is created by means of a long-life and energy-efficient LED light source.

## **FINISHES OPTION**

Polished Chrome

**GLASS** 

Sunrise SR

**RATINGS** 

Dry Location