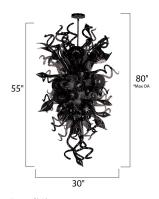

**MEASUREMENTS** 

DIMENSION : 30" W x 55" H : 80" OAH MAX OAH HANGING WEIGHT : 51.59 lb

LAMPING

**LUMENS** : 1,494 Rated

BULB : 18 x 1W LED LED, 18W Total

**BULB INCLUDED** : (Included)

DIMMABLE : Lutron® CL or Leviton® LED Dimmer