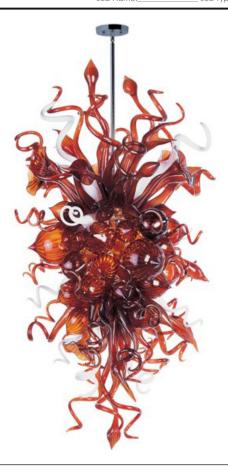

## PRODUCT DESCRIPTION

A bouquet of hand-formed flowers and buds of glass artfully light the room in the Mimi LED collection. Each glass sculpture is available in four color options of Cognac, Fume, Sunrise, and Root Beer. Polished Chrome hardware is used to reflect the beauty of this colorful lighting. Light is created by means of a long-life and energy-efficient LED light source.

## **FINISHES OPTION**

п

Polished Chrome

GLASS

Root Beer RB

RATINGS

Dry Location