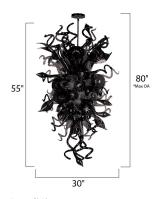

MEASUREMENTS

DIMENSION : 30" W x 55" H
MAX OAH : 80" OAH
HANGING WEIGHT : 51.59 lb

LAMPING

LUMENS : 1,494 Rated

BULB : 18 x 1W LED LED , 18W Total

BULB INCLUDED : (Included)

DIMMABLE : Lutron® CL or Leviton® LED Dimmer