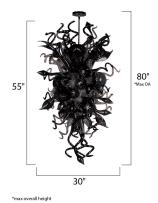

## **MEASUREMENTS**

DIMENSION : 30" W x 55" H MAX OAH : 97" OAH HANGING WEIGHT : 51.59 lb