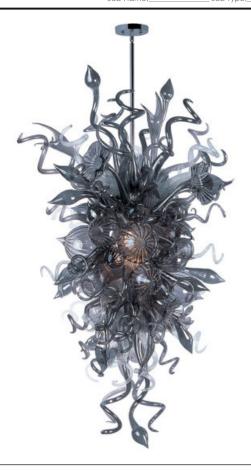

## **PRODUCT DESCRIPTION**

A bouquet of hand-formed flowers and buds of glass artfully light the room in the Mimi LED collection. Each glass sculpture is available in four color options of Cognac, Fume, Sunrise, and Root Beer. Polished Chrome hardware is used to reflect the beauty of this colorful lighting. Light is created by means of a long-life and energy-efficient LED light source.

## **GLASS**

Fume FM