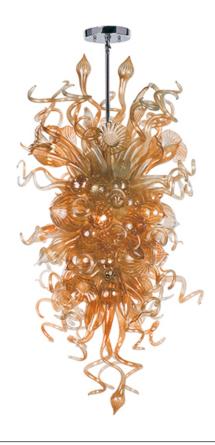

## **PRODUCT DESCRIPTION**

A bouquet of hand-formed flowers and buds of glass artfully light the room in the Mimi LED collection. Each glass sculpture is available in four color options of Cognac, Fume, Sunrise, and Root Beer. Polished Chrome hardware is used to reflect the beauty of this colorful lighting. Light is created by means of a long-life and energy-efficient LED light source.

## **GLASS**

Cognac CO