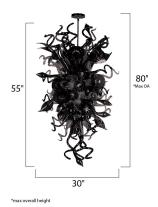

## **MEASUREMENTS**

DIMENSION : 30" W x 55" H MAX OAH : 97" OAH HANGING WEIGHT : 51.59 lb