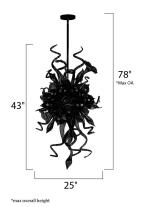

# **MEASUREMENTS**

DIMENSION : 25" W x 43" H
MAX OAH : 78" OAH
HANGING WEIGHT : 23.1 lb