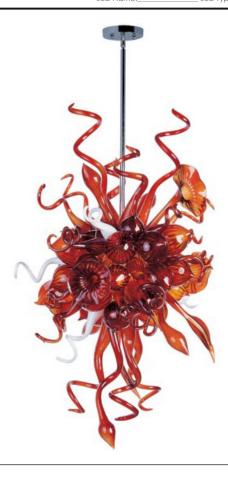

## PRODUCT DESCRIPTION

A bouquet of hand-formed flowers and buds of glass artfully light the room in the Mimi LED collection. Each glass sculpture is available in four color options of Cognac, Fume, Sunrise, and Root Beer. Polished Chrome hardware is used to reflect the beauty of this colorful lighting. Light is created by means of a long-life and energy-efficient LED light source.

## GLASS

Root Beer RB