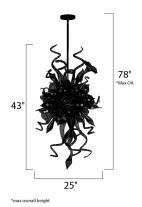

## **MEASUREMENTS**

DIMENSION : 25" W x 43" H MAX OAH : 85" OAH HANGING WEIGHT : 23.1 lb