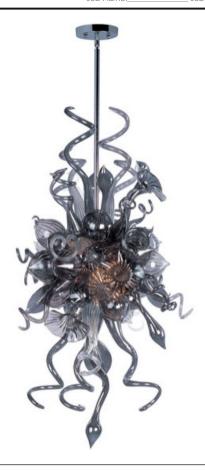

## **PRODUCT DESCRIPTION**

A bouquet of hand-formed flowers and buds of glass artfully light the room in the Mimi LED collection. Each glass sculpture is available in four color options of Cognac, Fume, Sunrise, and Root Beer. Polished Chrome hardware is used to reflect the beauty of this colorful lighting. Light is created by means of a long-life and energy-efficient LED light source.

#### **FINISHES OPTION**

Polished Chrome

# **GLASS**

Fume FM

#### MATERIAL

Glass + Steel