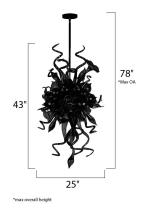

## MEASUREMENTS

DIMENSION

MAX OAH

BULB

CRI

COLOR\_TEMP

: 85" OAH : 23.1 lb

# : 25" W x 43" H

HANGING WEIGHT

: 498 Rated : 6 x 1W LED LED , 6W Total : (Included) : Triac CL :80+ CRI

:3500K