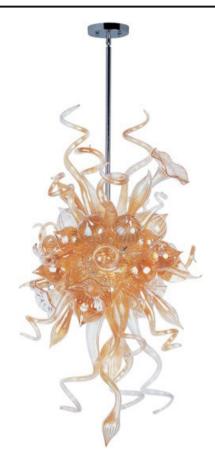

#### **PRODUCT DESCRIPTION**

A bouquet of hand-formed flowers and buds of glass artfully light the room in the Mimi LED collection. Each glass sculpture is available in four color options of Cognac, Fume, Sunrise, and Root Beer. Polished Chrome hardware is used to reflect the beauty of this colorful lighting. Light is created by means of a long-life and energy-efficient LED light source.

## FINISHES OPTION

Polished Chrome

GLASS Cognac CO

MATERIAL Glass + Steel

RATINGS Dry Location