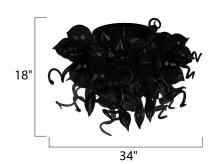

## **MEASUREMENTS**

DIMENSION : 34" W x 18" H

CANOPY : 11.875" W x 1" H x 11.875" L

HANGING WEIGHT : 23.1 lb