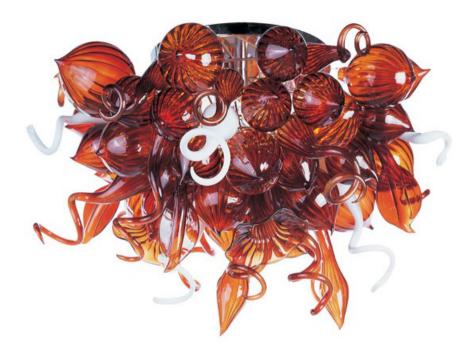

## PRODUCT DESCRIPTION

A bouquet of hand-formed flowers and buds of glass artfully light the room in the Mimi LED collection. Each glass sculpture is available in four color options of Cognac, Fume, Sunrise, and Root Beer. Polished Chrome hardware is used to reflect the beauty of this colorful lighting. Light is created by means of a long-life and energy-efficient LED light source.

### **GLASS**

Root Beer RB

#### **FINISHES OPTION**

Polished Chrome