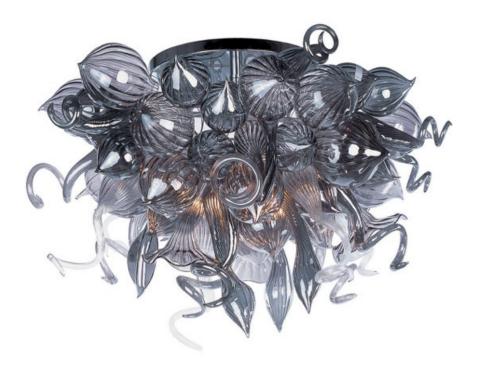

## PRODUCT DESCRIPTION

A bouquet of hand-formed flowers and buds of glass artfully light the room in the Mimi LED collection. Each glass sculpture is available in four color options of Cognac, Fume, Sunrise, and Root Beer. Polished Chrome hardware is used to reflect the beauty of this colorful lighting. Light is created by means of a long-life and energy-efficient LED light source.

### GLASS

Fume FM