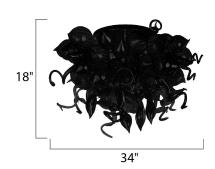

## **MEASUREMENTS**

DIMENSION : 34" W x 18" H

CANOPY : 11.875" W x 1" H x 11.875" L

HANGING WEIGHT : 23.1 lb

LAMPING

INPUT VOLTAGE : 120V LUMENS : 996 Rated

BULB : 12 x 12W LED LED , 12W Total

BULB INCLUDED : (Included)
DIMMABLE : Standard Triac CL