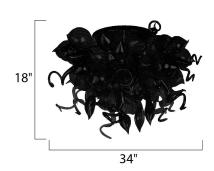

# **MEASUREMENTS**

DIMENSION : 34" W x 18" H

CANOPY : 11.875" W x 1" H x 11.875" L

HANGING WEIGHT : 23.1 lb

LAMPING

INPUT VOLTAGE : 120V **LUMENS** : 996 Rated

**BULB** : 12 x 12W LED LED , 12W Total

**BULB INCLUDED** : (Included) DIMMABLE : Triac CL CRI : 80+ CRI COLOR\_TEMP : 3500K