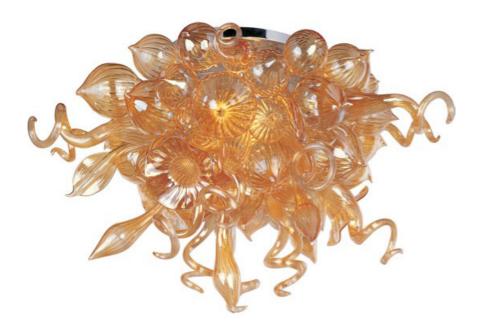

# PRODUCT DESCRIPTION

A bouquet of hand-formed flowers and buds of glass artfully light the room in the Mimi LED collection. Each glass sculpture is available in four color options of Cognac, Fume, Sunrise, and Root Beer. Polished Chrome hardware is used to reflect the beauty of this colorful lighting. Light is created by means of a long-life and energy-efficient LED light source.

### **GLASS**

Cognac CO