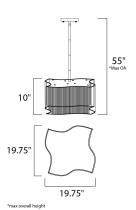

# **MEASUREMENTS**

DIMENSION : 19.75" L x 19.75" W x 10" H

: 55" OAH MAX OAH HANGING WEIGHT : 36.3 lb