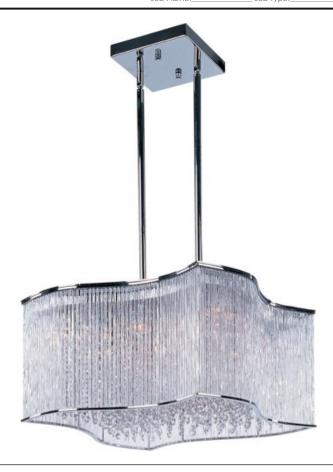

### **PRODUCT DESCRIPTION**

Swizzle collection's gently curved frames of Polished Chrome support twisted Clear glass rods that shimmer in front of the natural light of the included xenon lamps. The interior of the fixture is draped with strands of clear beveled crystal that sparkle from below.