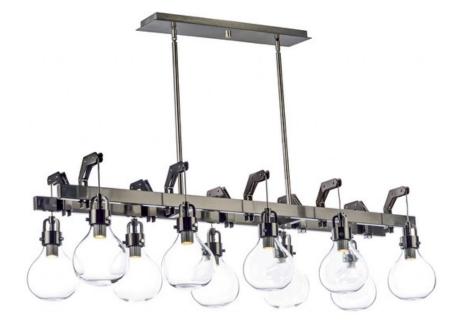

## **PRODUCT DESCRIPTION**

Contemporary Industrial design is met with the Kinetic series transforming mechanical parts into beautiful metal components finished in Dark Satin Nickel. Wire cord is run along a truss like structure separated by transformer-like castings. Large Clear glass globes are suspended from brackets with recessed LED illumination coming from decorative heat sinks.

: 49.5" L x 17.5" W x 14.25" H : 57" OAH : 5" W x 0.75" H x 23.5" L [ : 44 lb : 120V : 5,600 Rated : 1 x 6W LED AC Integrated , 60W Total

: (Integrated) : Triac CL : 90+ CRI : 3000K