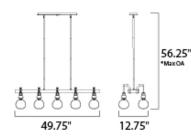

"max overall height of fixture

MEASUREMENTS

| DIMENSION      |
|----------------|
| MAX OAH        |
| CANOPY         |
| HANGING WEIGHT |
|                |

CRI

COLOR\_TEMP

INPUT VOLTAGE: 120VLUMENS: 5,60BULB: 1 x dBULB INCLUDED: (InteDIMMABLE: Triac

: 49.5" L x 17.5" W x 14.25" H : 57" OAH : 5" W x 0.75" H x 23.5" L [ : 44 lb : 120V : 5,600 Rated : 1 x 6W LED AC Integrated , 60W Total

: (Integrated) : Triac CL : 90+ CRI : 3000K