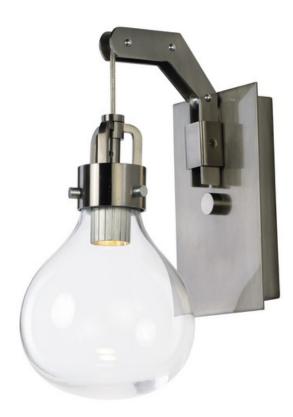

## PRODUCT DESCRIPTION

Contemporary Industrial design is met with the Kinetic series transforming mechanical parts into beautiful metal components finished in Dark Satin Nickel. Wire cord is run along a truss like structure separated by transformer-like castings. Large Clear glass globes are suspended from brackets with recessed LED illumination coming from decorative heat sinks.