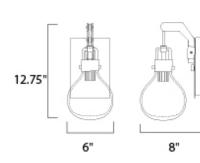

# **MEASUREMENTS**

DIMENSION : 6" W x 12.5" H x 7.75" Ext

MAX OAH : 5" W x 7.75" H

HANGING WEIGHT : 3.6 lb

LAMPING

INPUT VOLTAGE : 120V LUMENS : 560 Rated

**BULB** : 1 x 6W LED AC Integrated, 6W Total

**BULB INCLUDED** : (Integrated) DIMMABLE : Triac CL CRI : 90+ CRI COLOR\_TEMP : 3000K LIGHTING\_DIRECTION: Down