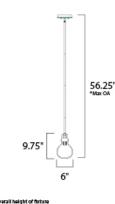

### **MEASUREMENTS** DIMENSION

LUMENS

BULB

CRI

| DIMENSION      | : 6"Lx6"W x9.5"H        |
|----------------|-------------------------|
| MAX OAH        | : 53.5" OAH             |
| CANOPY         | : 5" W x 0.75" H x 5" L |
| HANGING WEIGHT | : 3.3 lb                |