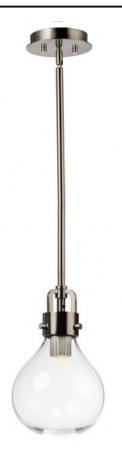

### **PRODUCT DESCRIPTION**

Contemporary Industrial design is met with the Kinetic series transforming mechanical parts into beautiful metal components finished in Dark Satin Nickel. Wire cord is run along a truss like structure separated by transformer-like castings. Large Clear glass globes are suspended from brackets with recessed LED illumination coming from decorative heat sinks.

# FINISHES OPTION

GLASS Clear CL

MATERIAL Steel, Aluminum

RATINGS cETLus Dry Location