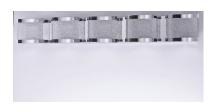

#### PRODUCT DESCRIPTION

The curl of heavy Piastra glass is framed by Polished Chrome supports, Available in multiple configurations, this vanity is sure to make a statement in any environment, be it bath or corridor.

## **MEASUREMENTS**

DIMENSION : 41" W x 5.5" H x 3.25" Ext

HANGING WEIGHT : 26 lb

LAMPING

INPUT VOLTAGE : 120V

LUMENS : 3,400 Rated

BULB : 1 x 5W LED AC Integrated , 50W Total

BULB INCLUDED : (Integrated)

# **FINISHES OPTION**

Polished Chrome

### GLASS

Rough Rolled RR

#### MATERIAL

Zinc Metal Alloy + Steel