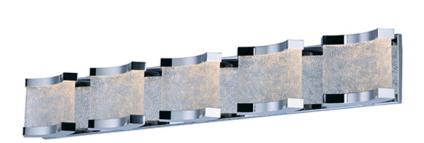

#### PRODUCT DESCRIPTION

The curl of heavy Piastra glass is framed by Polished Chrome supports, Available in multiple configurations, this vanity is sure to make a statement in any environment, be it bath or corridor.

## **MEASUREMENTS**

DIMENSION : 41" W x 5.5" H x 3.25" Ext

HANGING WEIGHT : 26 lb

LAMPING

INPUT VOLTAGE : 120V

LUMENS : 3,400 Rated

BULB : 1 x 5W LED AC Integrated , 50W Total

BULB INCLUDED : (Integrated)

# **FINISHES OPTION**

Polished Chrome

### GLASS

Rough Rolled RR

#### MATERIAL

Zinc Metal Alloy + Steel