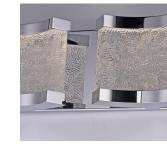

#### PRODUCT DESCRIPTION

The curl of heavy Piastra glass is framed by Polished Chrome supports, Available in multiple configurations, this vanity is sure to make a statement in any environment, be it bath or corridor.

### GLASS

Rough Rolled RR

#### MATERIAL

Zinc Metal Alloy + Steel