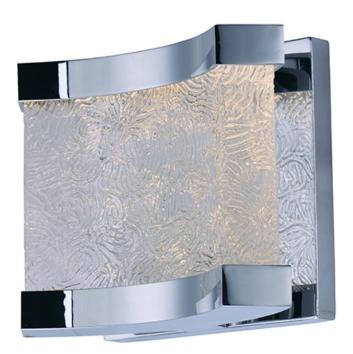

#### PRODUCT DESCRIPTION

The curl of heavy Piastra glass is framed by Polished Chrome supports, Available in multiple configurations, this vanity is sure to make a statement in any environment, be it bath or corridor.

#### **FINISHES OPTION**

Polished Chrome

#### **GLASS**

Rough Rolled RR