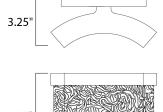

## **MEASUREMENTS**

DIMENSION : 7" W x 5.5" H x 3.25" Ext

**BACK PLATE** HANGING WEIGHT : 5 lb