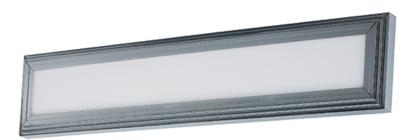

## PRODUCT DESCRIPTION

Contemporary straight line design epitomizes modern art while producing generous amounts of color corrected light which makes for a perfect vanity selection. A high luster Polished Chrome or a more subdued Satin Nickle, you are sure to find a desired look for your room decor.

### **MEASUREMENTS**

**DIMENSION** : 30" W x 5.75" H x 1.5" Ext

HANGING WEIGHT : 15.94 lb