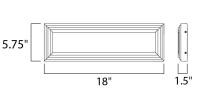

# **MEASUREMENTS** DIMENSION

HANGING WEIGHT

: 18" W x 5.75" H x 1.5" Ext : 7.06 lb