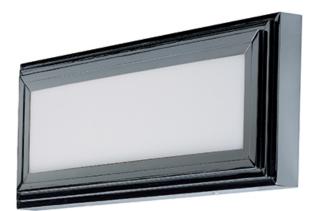

### **PRODUCT DESCRIPTION**

Contemporary straight line design epitomizes modern art while producing generous amounts of color corrected light which makes for a perfect vanity selection. A high luster Polished Chrome or a more subdued Satin Nickle, you are sure to find a desired look for your room decor.