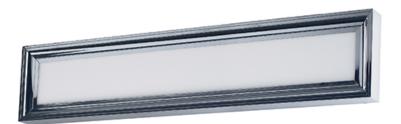

#### PRODUCT DESCRIPTION

This low profile picture frame vanity light features an aluminum extrusion finished in your choice of Polished Nickle or Bronze and an edge lit LED technology which is even illumination and excellent color rendering.

#### **MEASUREMENTS**

DIMENSION : 30" W x 5.75" H x 1.5" Ext

HANGING WEIGHT : 15.94 lb

LAMPING

LUMENS : 1,050 Rated

BULB : 2 x 15W LED PCB Integrated , 30W Total

BULB INCLUDED : (Integrated)
DIMMABLE : Triac CL
CRI : 90+ CRI
COLOR\_TEMP : 3000K