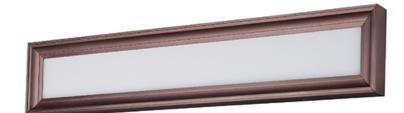

## **PRODUCT DESCRIPTION**

This low profile picture frame vanity light features an aluminum extrusion finished in your choice of Polished Nickle or Bronze and an edge lit LED technology which is even illumination and excellent color rendering.

Anodized Bronze Polished Nickel

GLASS White WT

MATERIAL Metal+PC

RATINGS Damp Location ADA

ADDITIONAL INSTALL UP/DOWN: All OPERATING TEMPERATURE: -20°C (-4°F), 40°C (104°F)

Always consult a qualified electrician before installing any lighting product.