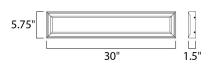

## MEASUREMENTS

DIMENSION HANGING WEIGHT : 30" W x 5.75" H x 1.5" Ext : 15.94 lb

LAMPING LUMENS

BULB BULB INCLUDED DIMMABLE CRI

: 1,050 Rated : 2 x 15W LED PCB Integrated , 30W Total : (Integrated) : Triac CL :90+ CRI COLOR\_TEMP : 3000K