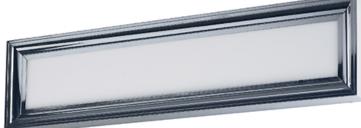

## **PRODUCT DESCRIPTION**

This low profile picture frame vanity light features an aluminum extrusion finished in your choice of Polished Nickle or Bronze and an edge lit LED technology which is even illumination and excellent color rendering.

## **FINISHES OPTION**

Anodized Bronze Polished Nickel

GLASS White WT

MATERIAL Metal+PC