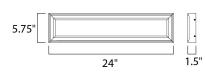

## MEASUREMENTS

LAMPING

DIMMABLE

COLOR\_TEMP

LUMENS

BULB

CRI

DIMENSION HANGING WEIGHT : 24" W x 5.75" H x 1.5" Ext : 11.73 lb