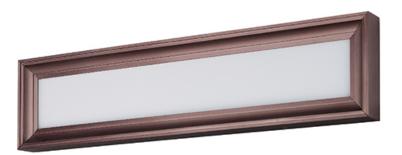

#### PRODUCT DESCRIPTION

This low profile picture frame vanity light features an aluminum extrusion finished in your choice of Polished Nickle or Bronze and an edge lit LED technology which is even illumination and excellent color rendering.

#### **MEASUREMENTS**

DIMENSION : 24" W x 5.75" H x 1.5" Ext

HANGING WEIGHT : 11.73 lb

LAMPING

LUMENS : 910 Rated

BULB : 2 x 13W LED PCB Integrated , 26W Total

BULB INCLUDED : (Integrated)
DIMMABLE : Triac CL
CRI : 90+ CRI
COLOR\_TEMP : 3000K