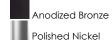

#### PRODUCT DESCRIPTION

This low profile picture frame vanity light features an aluminum extrusion finished in your choice of Polished Nickle or Bronze and an edge lit LED technology which is even illumination and excellent color rendering.

#### **MEASUREMENTS**

DIMENSION : 24" W x 5.75" H x 1.5" Ext

HANGING WEIGHT : 11.73 lb

LAMPING

LUMENS : 910 Rated

BULB : 2 x 13W LED PCB Integrated , 26W Total

BULB INCLUDED : (Integrated)
DIMMABLE : Triac CL
CRI : 90+ CRI
COLOR\_TEMP : 3000K

### FINISHES OPTION



## GLASS

White WT

#### MATERIAL Metal+PC

### **RATINGS**

Damp Location ADA







#### **ADDITIONAL**

INSTALL UP/DOWN: All OPERATING TEMPERATURE: -20°C (-4°F), 40°C (104°F)

Always consult a qualified electrician before installing any lighting product.



24"

# WESTERN DISTRIBUTION CENTER (HEADQUARTER)

253 NORTH VINELAND AVE I CITY OF INDUSTRY, CA 91746

#### EASTERN DISTRIBUTION CENTER

4200 SHIRLEY DR. I ATLANTA, GA 30336

P. 626.956.4200 | F. 626.956.4225 | maximlighting.com