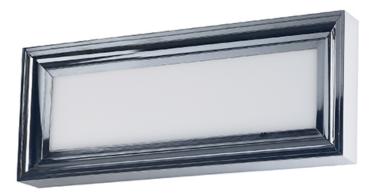

#### PRODUCT DESCRIPTION

This low profile picture frame vanity light features an aluminum extrusion finished in your choice of Polished Nickle or Bronze and an edge lit LED technology which is even illumination and excellent color rendering.

#### **MEASUREMENTS**

DIMENSION : 18" W x 5.75" H x 1.5" Ext

HANGING WEIGHT : 7.06 lb

**LAMPING** 

LUMENS : 320 Rated

BULB : 2 x 8W LED PCB Integrated , 16W Total

BULB INCLUDED : (Integrated)
DIMMABLE : Triac CL
CRI : 90+ CRI
COLOR\_TEMP : 3000K