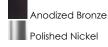

#### PRODUCT DESCRIPTION

This low profile picture frame vanity light features an aluminum extrusion finished in your choice of Polished Nickle or Bronze and an edge lit LED technology which is even illumination and excellent color rendering.

# 5.75"

#### **MEASUREMENTS**

DIMENSION : 18" W x 5.75" H x 1.5" Ext

HANGING WEIGHT : 7.06 lb

**LAMPING** 

LUMENS : 320 Rated

BULB : 2 x 8W LED PCB Integrated , 16W Total

BULB INCLUDED : (Integrated)
DIMMABLE : Triac CL
CRI : 90+ CRI
COLOR\_TEMP : 3000K

#### **FINISHES OPTION**



### GLASS

White WT

#### MATERIAL Metal+PC

#### **RATINGS**

Damp Location ADA







#### **ADDITIONAL**

INSTALL UP/DOWN: All OPERATING TEMPERATURE: -20°C (-4°F), 40°C (104°F)

Always consult a qualified electrician before installing any lighting product.



## WESTERN DISTRIBUTION CENTER (HEADQUARTER)

253 NORTH VINELAND AVE I CITY OF INDUSTRY, CA 91746

#### EASTERN DISTRIBUTION CENTER

4200 SHIRLEY DR. I ATLANTA, GA 30336

P. 626.956.4200 | F. 626.956.4225 | maximlighting.com