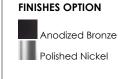

## **PRODUCT DESCRIPTION**

This low profile picture frame vanity light features an aluminum extrusion finished in your choice of Polished Nickle or Bronze and an edge lit LED technology which is even illumination and excellent color rendering.