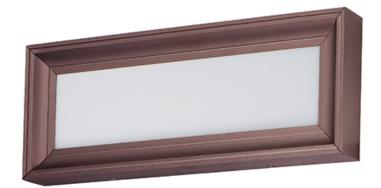

## **PRODUCT DESCRIPTION**

This low profile picture frame vanity light features an aluminum extrusion finished in your choice of Polished Nickle or Bronze and an edge lit LED technology which is even illumination and excellent color rendering.