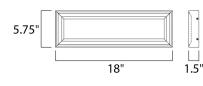

## MEASUREMENTS

LAMPING

DIMMABLE

LUMENS

BULB

CRI

DIMENSION HANGING WEIGHT : 18" W x 5.75" H x 1.5" Ext : 7.06 lb

: 320 Rated : 2 x 8W LED PCB Integrated , 16W Total BULB INCLUDED : (Integrated) : Triac CL :90+ CRI COLOR\_TEMP : 3000K