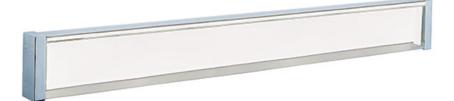

### **PRODUCT DESCRIPTION**

A box of Clear glass surrounds an edge lit LED panel which is framed in Polished Chrome metal. The Clear glass is trimmed on both ends with heavy gauge metal caps. The edge lit panel provides even light distribution while maintaining a high lumen per watt ratio.