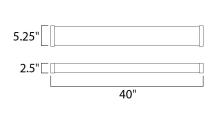

### **PRODUCT DESCRIPTION**

A box of Clear glass surrounds an edge lit LED panel which is framed in Polished Chrome metal. The Clear glass is trimmed on both ends with heavy gauge metal caps. The edge lit panel provides even light distribution while maintaining a high lumen per watt ratio.



### MEASUREMENTS DIMENSION

BACK PLATE

HANGING WEIGHT : 17.6 lb

# LAMPING

:120V LUMENS BULB **BULB INCLUDED** DIMMABLE CRI COLOR\_TEMP

## : 40" W x 5.25" H x 2.5" Ext : 39" W x 4.5" H

### INPUT VOLTAGE

: 2,200 Rated (1,287 Del.) : 1 x 40W LED LED , 40W Total : (Integrated) : Triac CL :90+ CRI : 3000K

#### **FINISHES OPTION**

Polished Chrome

GLASS Clear CL

MATERIAL Zinc Metal Alloy + Steel

RATINGS Damp Location ADA



ADDITIONAL OPERATING TEMPERATURE: -20°C (-4°F), 40°C (104°F)

Always consult a qualified electrician before installing any lighting product.



WESTERN DISTRIBUTION CENTER (HEADQUARTER) 253 NORTH VINELAND AVE I CITY OF INDUSTRY, CA 91746

EASTERN DISTRIBUTION CENTER 4200 SHIRLEY DR. I ATLANTA, GA 30336

P. 626.956.4200 | F. 626.956.4225 | maximlighting.com